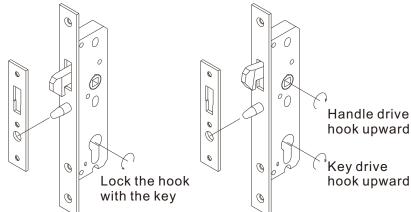

#### Hook bolt lock with security pin

- Suitable for innerdoors and entrance doors.
- Extra security pin which makes it impossible to lift the door.
- The handle drive hook upward
- Lock the hook with the key
- Contains screw and strike plate (stainless steel).