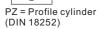

#### **O Technical Data**

Follower 8X8mm (7X7mm) Stainless steel **Backset** 50mm 60mm

#### **O** Forend

Type round head, square head

Thickness 3mm

Width 16, 20, 22mm

## **O** Forend finish

Stainless steel SSS PSS PVD