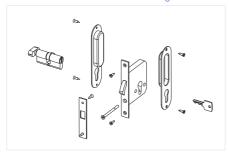

#### **H85C Series**

O Forend and bolt stainless steel. Function of the bathroom Fixed follower is installed in the cylinder hole.

#### **O Technical Data**

Follower 8X8mm (7X7mm) Stainless steel **Backset** 50mm 60mm