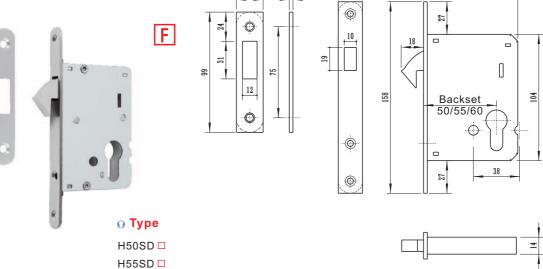

# **O** Accessories

Striking plate-Stainless steel

Pocket

Lock and strike plate fixing screws