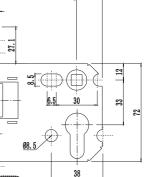

#### **Technical data**

Follower 8X8mm Distance 33 mm Backset 60mm

#### Lock latch bolt