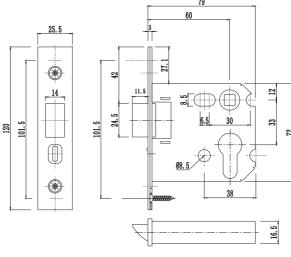

#### **Technical data**

Follower 8X8mm Distance 33 mm Backset 60mm

#### **Forend**

Type square ends

Thickness double forend 1.5mm+1.5mm

Width 25.4 mm

#### Lock latch bolt