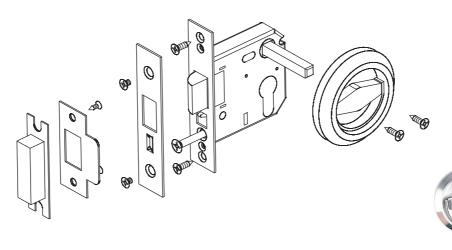

#### **Technical data**

Follower 8X8mm Distance 33 mm Backset 60mm

#### **Forend**

Type square ends

Thickness double forend 1.5mm+1.5mm

Width 25.4 mm

#### **Forend finish**

Stainless steel SSS PSS PVD

### **Accessories**

- Striking plate
- Pocket
- o fixing screws