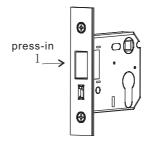

#### **Features**

- For wooden or steel doors
- Optional for non-rebated doors
- Suitable for fire and smoke protection doors
- Prepared for profile cylinders
- With key action







## O Reverse left/right hand

#### **Technical data**

Follower 8X8mm Distance 33 mm Backset 60mm

#### **Forend**

Type square ends

Thickness double forend 1.5mm+1.5mm

Width 25.4 mm

#### **Forend finish**

Stainless steel SSS PSS PVD

### **Accessories**

- Striking plate
- Pocket
- o fixing screws



#### Lock latch bolt







# Configuration 1



#### **Features**

The flush ring handle retracts the spindle and latchbolt



#### Follower 8X8



PZ = Profile cylinder (DIN 18252)

## Configuration 2



The cylinder retracts the latchbolt