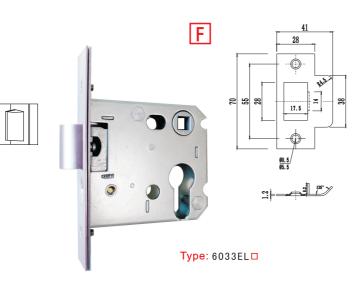

#### **Technical data**

Follower 8X8mm Distance 33 mm Backset 60mm

#### **Forend**

Type square ends

Thickness double forend 1.5mm+1.5mm

Width 25.4 mm

#### **Forend finish**

Stainless steel SSS PSS PVD

#### Lock latch bolt

#### Follower 8X8

PZ = Profile cylinder (DIN 18252)