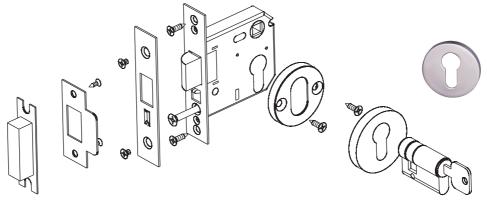

### **Accessories**

- Striking plate
- Pocket
- o fixing screws

#### Lock latch bolt

# Configuration 1

#### **Features**

The flush ring handle retracts the spindle and latchbolt