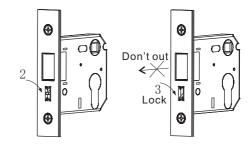

#### **Features**

- For wooden or steel doors
- Optional for non-rebated doors
- Suitable for fire and smoke protection doors
- Prepared for profile cylinders
- With key action







## O Reverse left/right hand

#### **Technical data**

Follower 8X8mm Distance 33 mm Backset 60mm

#### **Forend**

Type square ends

Thickness double forend 1.5mm+1.5mm

Width 25.4 mm

#### **Forend finish**

Stainless steel SSS PSS PVD

### **Accessories**

- Striking plate
- Pocket
- o fixing screws



#### Lock latch bolt







# Configuration 1



#### **Features**

The flush ring handle retracts the spindle and latchbolt



#### Follower 8X8



PZ = Profile cylinder (DIN 18252)

## Configuration 2



The cylinder retracts the latchbolt