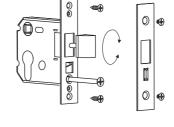

### **Accessories**

- Striking plate
- Pocket
- o fixing screws

## Configuration 2

The cylinder retracts the latchbolt